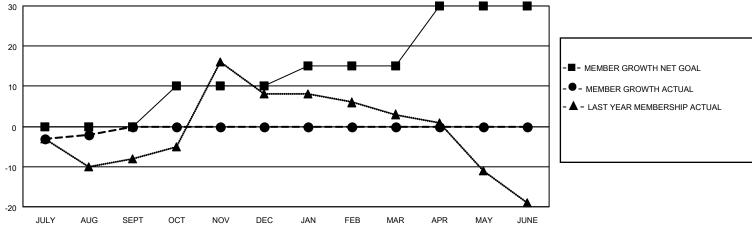

# GOALS AND ACTUAL MEMBERS CUMULATIVE

| DROPPED CLUBS: 0 |   | 5 CLUBS OF 35 ADDED 1 OR<br>MORE NEW MEMBERS | GENDER DISTRIBUTION                |              |  |
|------------------|---|----------------------------------------------|------------------------------------|--------------|--|
|                  |   | WORL NEW WEIWBERS                            | MALE                               | 529 (60.46%) |  |
|                  |   |                                              | FEMALE                             | 346 (39.54%) |  |
| DROPPED MEMBERS  |   |                                              | NON BINARY                         | 0 (0.00%)    |  |
|                  |   |                                              | PREFER NOT TO ANSWER               | 0 (0.00%)    |  |
| DECEASED         | 3 |                                              |                                    |              |  |
| CLUB CANCELLED   | 0 | CLICK HERE FOR CUMULATIVE                    | TOTAL FAMILY UNIT MEMBERS 191      |              |  |
| OTHER            | 5 | MEMBERSHIP DATA                              |                                    |              |  |
| TOTAL            | 8 |                                              | FAMILY MEMBERS PAYING HALF DUES 98 |              |  |
|                  |   |                                              |                                    |              |  |